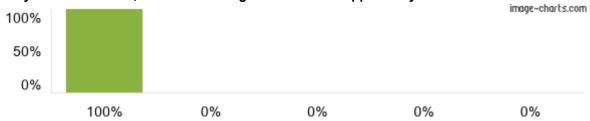

## 1. My child is happy at this school.

Figures based on 21 responses up to 16-12-2022