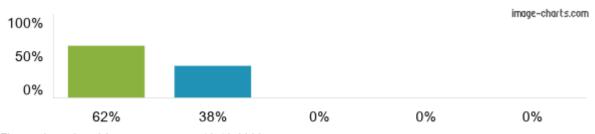

#### 3. The school makes sure its pupils are well behaved.

Figures based on 21 responses up to 16-12-2022

4. My child has been bullied and the school dealt with the bullying quickly and effectively.

Figures based on 21 responses up to 16-12-2022