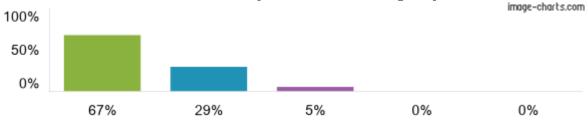

## 1. My child is happy at this school.

Figures based on 21 responses up to 16-12-2022