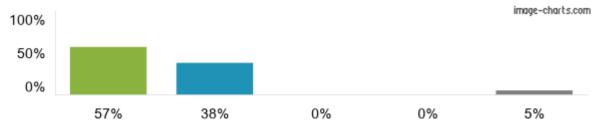

# 7. My child has SEND, and the school gives them the support they need to succeed.

Figures based on **fewer than 10** responses up to 16-12-2022