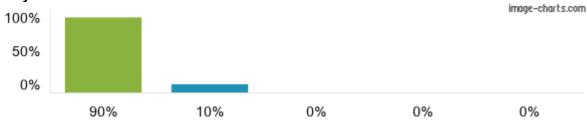

## 2. My child feels safe at this school.

Figures based on 21 responses up to 16-12-2022