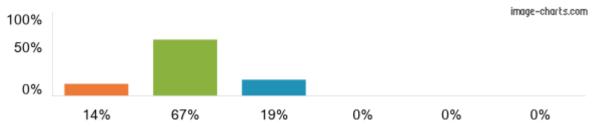

## 2. My child feels safe at this school.

Figures based on 21 responses up to 16-12-2022