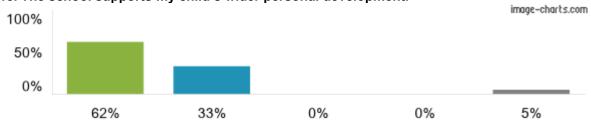

#### 13. The school supports my child's wider personal development.

Figures based on 21 responses up to 16-12-2022