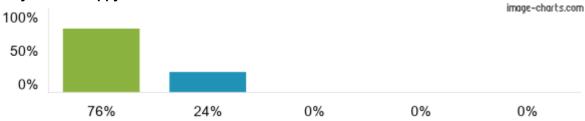

## 1. My child is happy at this school.

Figures based on 21 responses up to 16-12-2022