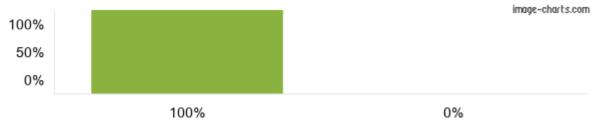

## 1. My child is happy at this school.

Figures based on 21 responses up to 16-12-2022