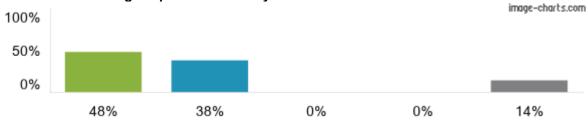

5. The school makes me aware of what my child will learn during the year.

Figures based on 21 responses up to 16-12-2022

6. When I have raised concerns with the school they have been dealt with properly.

Figures based on 21 responses up to 16-12-2022