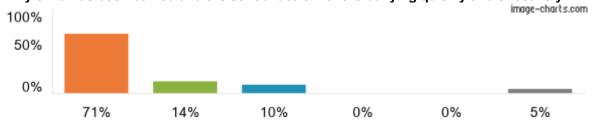

#### 3. The school makes sure its pupils are well behaved.

Figures based on 21 responses up to 16-12-2022

4. My child has been bullied and the school dealt with the bullying quickly and effectively.

Figures based on 21 responses up to 16-12-2022