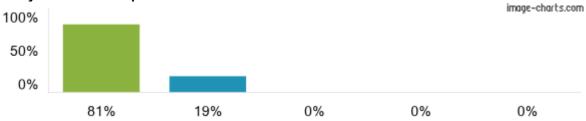

## 9. My child does well at this school.

Figures based on 21 responses up to 16-12-2022