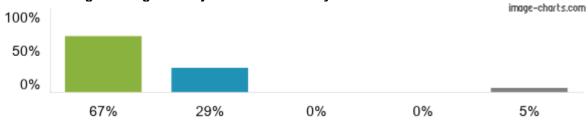

5. The school makes me aware of what my child will learn during the year.

Figures based on 21 responses up to 16-12-2022

6. When I have raised concerns with the school they have been dealt with properly.

Figures based on 21 responses up to 16-12-2022