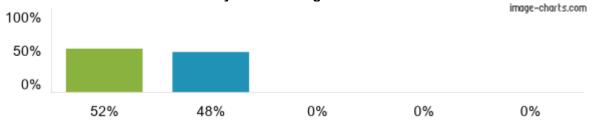

## 1. My child is happy at this school.

Figures based on 21 responses up to 16-12-2022